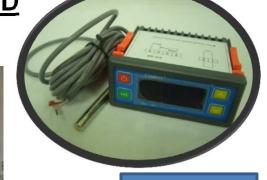

## **CULMI AIR-COND & REFRIGERATION PARTS SUPPLY SDN BHD**

Date: 1-05-12 <u>STC200 Temperature Controller Wiring Condition</u>

1) Setting Temp : 20 °C (Temp. To Maintain)

2) Temp Diff. Setting: 3 °C

Load

3) Comp. Delay Time: 3 Minutes

4) Comp. Cut Off : At 20 °C

5) Comp. Cut In : At 23 °C or 3 minutes later

Probe ·

A Note: Wires and terminals must be stably connected.

STC-200

220VAC

Applicable For Air & Water

To be connected to Relay for sending signal to cut in and out of the compressor.